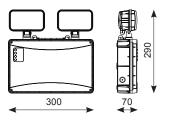

## IP65 Owl LED Twin Spot Supplied c/w Integral Driver

- Self-test Twin LED emergency floodlight for industrial applications
- Robust white moulded enclosure
- Exceeds performance of 2x20W halogen equivalent Moulded polycarbonate
- heads