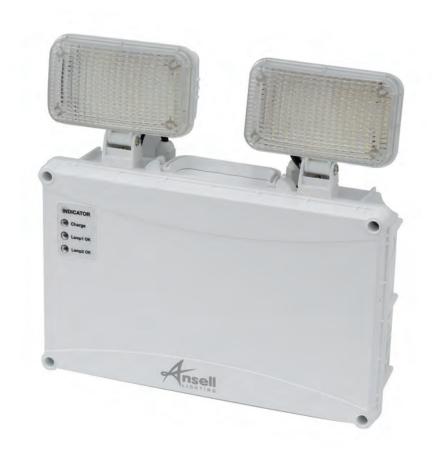

## IP65 Owl LED Twin Spot Supplied c/w Integral Driver

- Self-test Twin LED emergency floodlight for industrial applications
- Robust white moulded enclosure
- Exceeds performance of 2x20W halogen equivalent Moulded polycarbonate
- heads